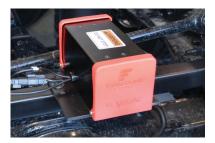

## The 5th Wheel Dual Camera System

provides drivers with views of the trailer and pin to assist in coupling.

Patent-pending technology opens robust glass-filled nylon doors when the vehicle is placed in reverse, giving two cameras a clear view of backing up.

## SYSTEM FEATURES

- Two camera system for a full view
- On-dash display for driver convenience
- Infrared technology for night vision
- Integrated heating system for uninterrupted cold weather operation
- Doors open automatically when truck is put into reverse
- Sturdy glass-filled nylon doors protect the cameras from rain, snow and debris
- Kit comes complete for easy installation