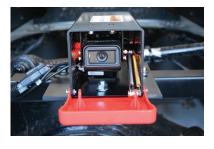

## The 5th Wheel Dual Camera System

provides drivers with views of the trailer and pin to assist in coupling.

Patent-pending technology opens robust glass-filled nylon doors when the vehicle is placed in reverse, giving two cameras a clear view of backing up.

## SYSTEM FEATURES

- Two camera system for a full view
- On-dash display for driver convenience
- Infrared technology for night vision
- Integrated heating system for uninterrupted cold weather operation
- Doors open automatically when truck is put into reverse
- Sturdy glass-filled nylon doors protect the cameras from rain, snow and debris
- Kit comes complete for easy installation