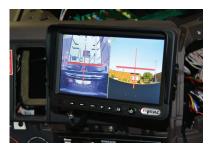

## The 5th Wheel Dual Camera System

provides drivers with views of the trailer and pin to assist in coupling.

Patent-pending technology opens robust glass-filled nylon doors when the vehicle is placed in reverse, giving two cameras a clear view of backing up.

The system makes it so much easier for drivers to make sure that everything is lined up properly seeing the kingpin enter the throat of the 5th wheel helps ensure safety — and takes the guesswork out of the coupling process.

## SYSTEM FEATURES

- Two camera system for a full view
- On-dash display for driver convenience
- Infrared technology for night vision
- Integrated heating system for uninterrupted cold weather operation
- Doors open automatically when truck is put into reverse
- Sturdy glass-filled nylon doors protect the cameras from rain, snow and debris
- Kit comes complete for easy installation