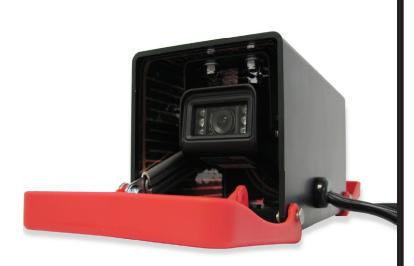

## The 5th Wheel Dual Camera System

provides drivers with views of the trailer and pin to assist in coupling.

Patent-pending technology opens robust glass-filled nylon doors when the vehicle is placed in reverse, giving two cameras a clear view of backing up.

## SYSTEM FEATURES

- Two camera system for a full view
- On-dash display for driver convenience
- Infrared technology for night vision
- Integrated heating system for uninterrupted cold weather operation
- Doors open automatically when truck is put into reverse
- Sturdy glass-filled nylon doors protect the cameras from rain, snow and debris
- Kit comes complete for easy installation