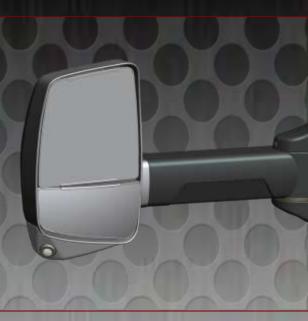

## **THE BENCHMARK FOR CLASS C MOTORHOMES**

- Rigid design Produces a solid image for improved visibility
- Combination of 64 sq. in. of flat glass and 29 sq. in. of convex glass with an 18" radius of curvature provides unsurpassed coverage of passing lanes and blind spots around the vehicle
- Incorporates an advanced vibration dampening system in the mirror head which keeps the image steady even on rough road surfaces
- Anodized and powder coated for corrosion protection and UV resistance

2020 XG MIRRORS

2020 MIRRORS

- Home position & fold-away feature for easy vehicle storage & impact protection
- Integrates an optional mini-LEM camera vision system into the mirror housing, providing greater coverage of blind spot areas, superior visibility, object distinction and depth perception