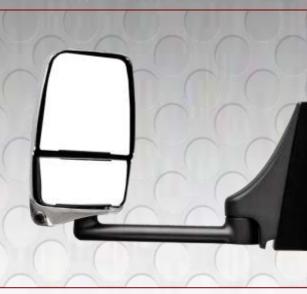

2020 XG MIRRORS

2020 MIRRORS

- Home position & fold-away feature for easy vehicle storage & impact protection
- Integrates an optional mini-LEM camera vision system into the mirror housing, providing greater coverage of blind spot areas, superior visibility, object distinction and depth perception

- Enhances the appearance of your motorhome with high-end finishes and design
- Reduces blind spots around your vehicle with class leading glass sizes providing optimum fields of view
- Integrates seamlessly into your motorhome's door sail area for a clean, upscale look.
- Home position & fold-away feature for easy vehicle storage & impact protection
- Anodized and powder coated for corrosion protection and UV resistance
- Integrates an optional mini-LEM camera vision system into the mirror housing, providing greater coverage of blind spot areas, superior visibility, object distinction and depth perception